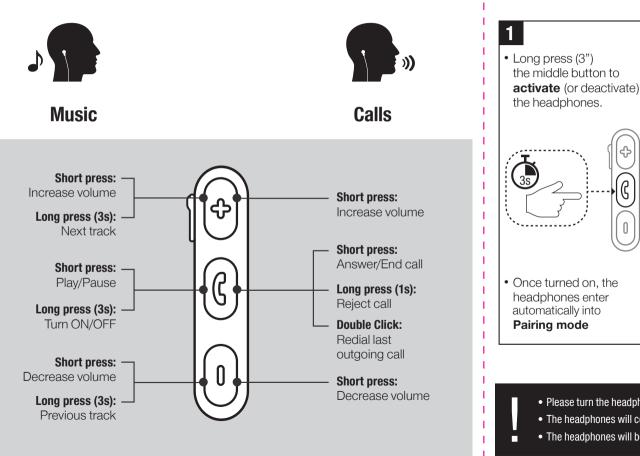

#### **Connect it**

• Please turn the headphones off when not in use in order to preserve battery life.

- The headphones will connect to the last paired device automatically as soon as you turn them on.
- The headphones will be automatically turned off if they are not connected to a device within 3 minutes.