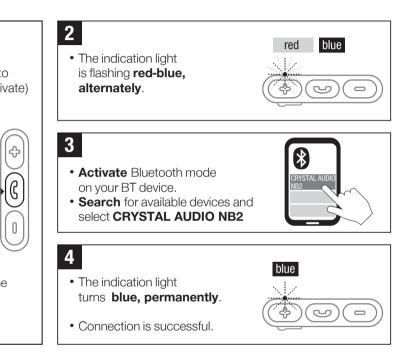

#### **Connect it**

• Please turn the headphones off when not in use in order to preserve battery life.

- The headphones will connect to the last paired device automatically as soon as you turn them on.
- The headphones will be automatically turned off if they are not connected to a device within 3 minutes.