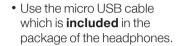

#### Charge it

• A different micro USB cable might not be able to charge correctly (or even not at all) the battery of the headphones.

automatically deactivated

during charging process.

turns blue.