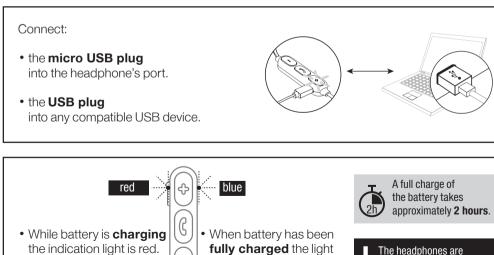

#### Charge it

• A different micro USB cable might not be able to charge correctly (or even not at all) the battery of the headphones.

automatically deactivated

during charging process.

turns blue.