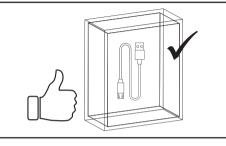

#### Charge it

• A different micro USB cable might not be able to charge correctly (or even not at all) the battery of the headphones.

automatically deactivated

during charging process.

turns blue.