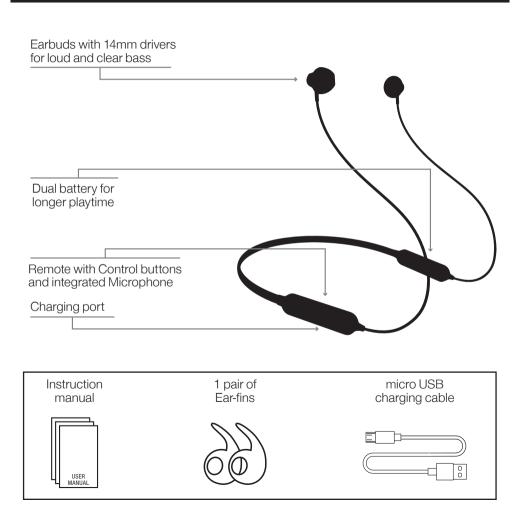

#### Overview

#### **Technical Specifications**

Bluetooth Version: v5.0 Battery: 110mAh Charge Time:  $\approx$  2 hours Talk/Playback Time: up to 10 hours Cable Length: 66cm USB Cable Length: 50cm Drivers: 14mm Sensitivity: 105dB ± 3dB Impedance: 32Ω 20Hz-20KHz Freq. Response: Weight: 18g