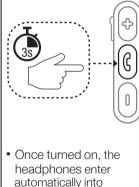

ttery of the device.
- Avoid exposing the product to excessive heat sources such as fire, candles, radiators, direct sunlight etc.
- This product should not be treated as household waste. Please hand over to the applicable collection point for the recycling of electronic equipment.

#### D & J DAMKALIDIS SA

44 Zefyrou str., P. Faliro, PC 175 64 Support: 210 9410888 email: desk@damkalidis.gr

### www.CrystalAudio.gr

# NB1

## Bluetooth<sup>®</sup>

## In-ear Neckband Headphones



### **User Manual**

#### Charge it





 A different micro USB cable might not be able to charge correctly (or even not at all) the battery of the headphones.



automatically deactivated

during charging process.



turns blue.



 Long press (3") the middle button to activate (or deactivate) the headphones.



Pairing mode.

- The headphones will be automatically turned off if they are not connected to a device within 3 minutes.

#### **Connect it**



• Please turn the headphones off when not in use in order to preserve battery life.

• The headphones will connect to the last paired device automatically as soon as you turn them on.