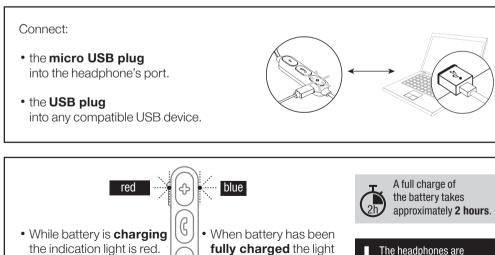

#### Charge it

 A different micro USB cable might not be able to charge correctly (or even not at all) the battery of the headphones.

automatically deactivated

during charging process.

turns blue.

 Long press (3") the middle button to activate (or deactivate) the headphones.

#### **Connect it**

• Please turn the headphones off when not in use in order to preserve battery life.

• The headphones will connect to the last paired device automatically as soon as you turn them on.