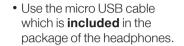

#### Charge it

 A different micro USB cable might not be able to charge correctly (or even not at all) the battery of the headphones.

automatically deactivated

during charging process.

turns blue.

 Long press (3") the middle button to activate (or deactivate) the headphones.