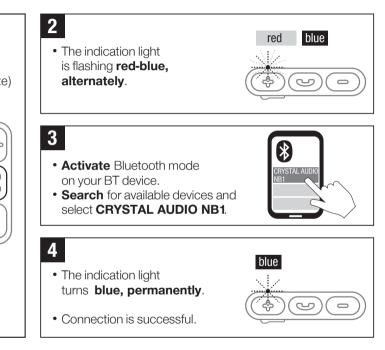

Pairing mode.

- The headphones will be automatically turned off if they are not connected to a device within 3 minutes.

#### **Connect it**

• Please turn the headphones off when not in use in order to preserve battery life.

• The headphones will connect to the last paired device automatically as soon as you turn them on.