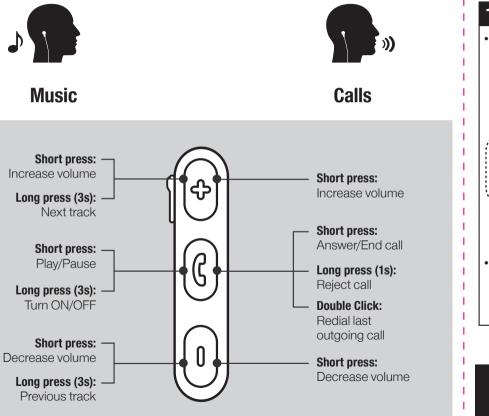

#### Charge it

 A different micro USB cable might not be able to charge correctly (or even not at all) the battery of the headphones.

automatically deactivated

during charging process.

turns blue.

 Long press (3") the middle button to activate (or deactivate) the headphones.