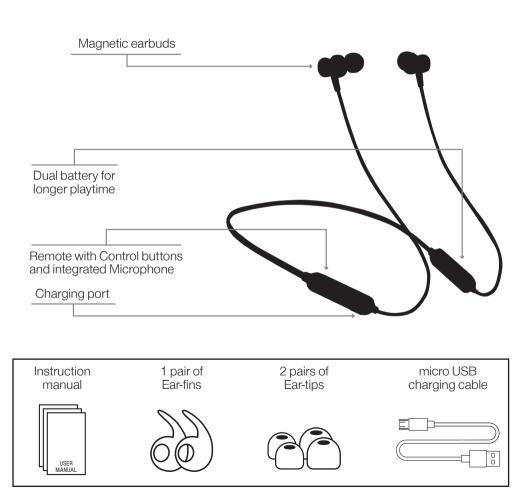

#### **Technical Specifications**

Bluetooth Version: v5.0 Battery: 110mAh Charge Time:  $\approx$  2 hours Talk/Playback Time: up to 10 hours Cable Length: 66cm USB Cable Length: 50cm Drivers: 10mm Sensitivity: 100dB  $\pm$  3dB Impedance: 32Ω 20Hz-20KHz Freq. Response: Weight: 18g