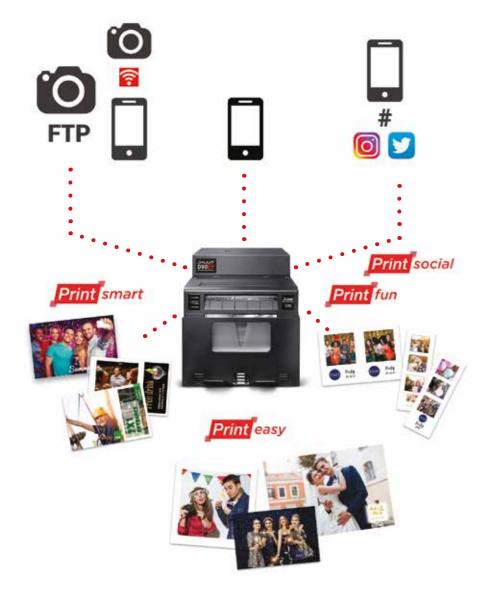

# How is this an Events Smart Photo Printer?

**Print** easy

### » Direct WIFI Printing:

- FTP (Hight Professional Cameras)
- NETWORK HOTFOLDER (SAMBA) integrators.

• HotSpot Http Browser Applications (Guests Events):

- Web App FunPrint: No need App downloading!

- Web App EasyPrint
- Mitsubishi's Smart Photo Print App:

- Direct printing from other Apps

- » # Hashtag Printing
- » Automatic Edit Process & Printing
- » SmartPhone Selfie & Strip Printing
- » Easy Operator Setup (http)
- » CP-D90DW-P: Top printing quality & Speed & Formats

# Multiple Formats & Applications\*

- Traditional: 10x15, 13x18, 15x20, 15x23 cm
  Fun Formats: Strips, Polaroid & Insta Square styles
- Perforated paper: 10x10 + 5x10 cm (Polaroid / Insta Square + mini strip), 7.6x10 cm (mini Selfie)
  Post Card: unique & outstanding