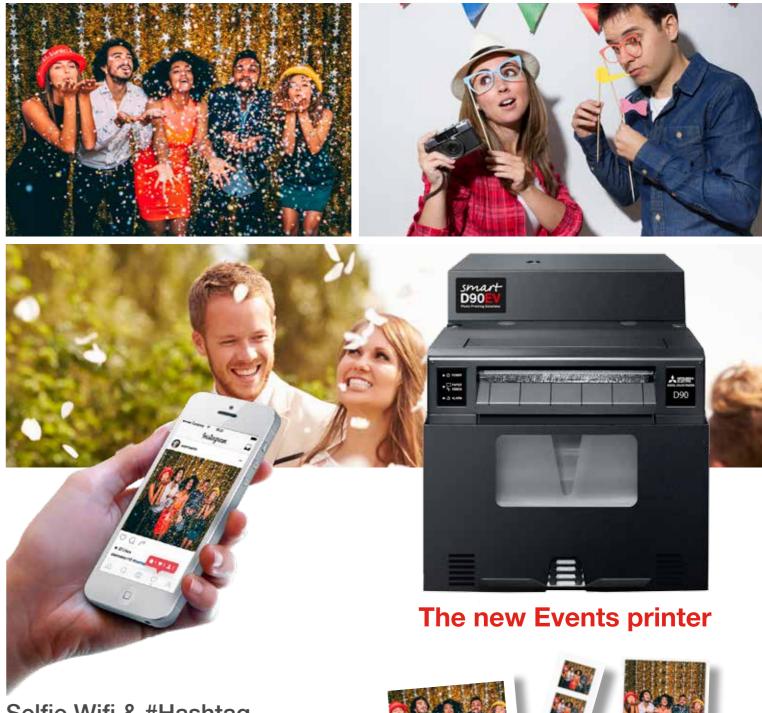

# The Events Printer

Do you have a wedding, party, convention, sports event, festival, or graduation?

Just install the printer and let people enjoy the instant printing effortlessness of every image that is sent to the printer. In addition, you can customize the images with your own brand and use the perforated paper adding value to every image and creating business opportunities.

# Shoot, Send, Print

Simply set up your printer, take you photos and the D90EV will take care of the rest. Printing at an impressive 450 prints per hour.

# **Events Selfie Printing**

Direct, easy & fast Selfie printing from Smartphones. Your guests will enjoy printing their Selfies in unique and easily customizable formats for each event.

\*Depending on media installed