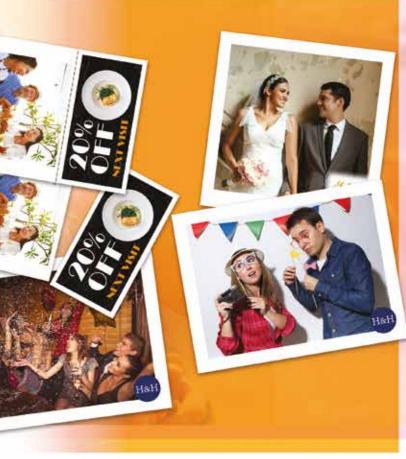

# Multiple Formats & Applications\*

- Traditional: 10x15, 13x18, 15x20, 15x23 cm
  Fun Formats: Strips, Polaroid & Insta Square styles
- Perforated paper: 10x10 + 5x10 cm (Polaroid / Insta Square + mini strip), 7.6x10 cm (mini Selfie)
  Post Card: unique & outstanding

# **Events Selfie Printing**

Direct, easy & fast Selfie printing from Smartphones. Your guests will enjoy printing their Selfies in unique and easily customizable formats for each event.

\*Depending on media installed